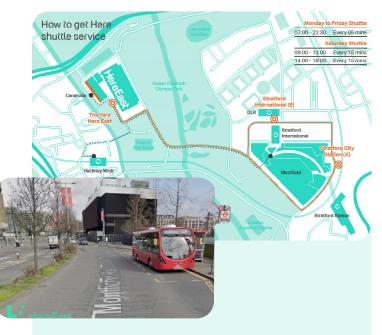

## STRATFORD/STRATFORD INTERNATIONAL

A free shuttle bus runs between both stations and HereEast, see map on right-hand side.

## HERE EAST SHUTTLE BUS

A free shuttle bus runs between HereEast, Stratford International (bus stop F), and Stratford (Stratford City Station, bus stop X). Tickets cost £1.50, or we can provide you or your team with a guest pass ticket. You will need to download the HereEast Shuttle App to use this.

Monday - Friday: every 5-8 minutes, 07:00 - 21:00.

Weekend service is no longer in operation.