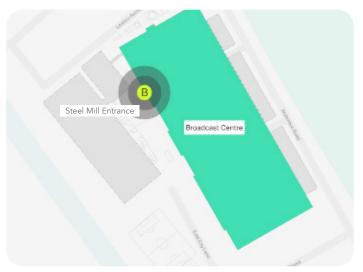

# FINDING THE STUDIO

Once you arrive at the HereEast site, there are two large buildings next to each other; go to the Broadcast Centre which is the orange and black building. Please enter through entrance B (Steel Mill) and sign in at reception where you will be given a guest pass. Passes operate between 8am-6pm.