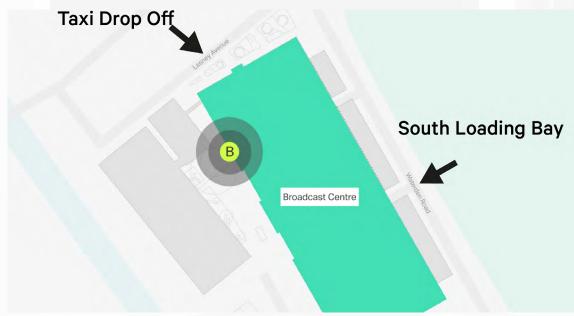

#### SOUTH LOADING BAY

Address: 3 Waterden Road, Queen Elizabeth Olympic Park, London E15 2HB South Loading Bay is open Mon-Fri, 7am – 7pm only. Access outside these hours incur a fee of £200 +VAT and must be arranged a minimum of 2 working days in advance.

#### TAXI DROP OFF

+

Address: 3 Lesney Ave, London E20 3BS